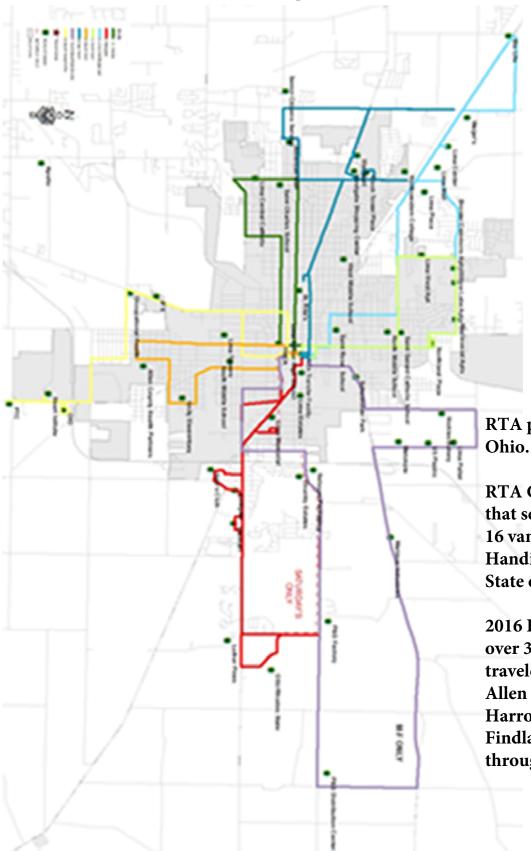

#### **ROUTE MAP - Coverage**

RTA provides coverage throughout Ohio.

RTA Curently has 9 Fixed Routes that services Allen County and 16 vans that provides Elderly and Handicap service throughout the State of Ohio.

2016 RTA provided service for over 380,000 passengers and traveled over 600,000 miles within Allen County, Lima, Elida, Ada, Harrod, Shawnee, Bluffton, Findlay, Dayton, Columbus, throughout the state.