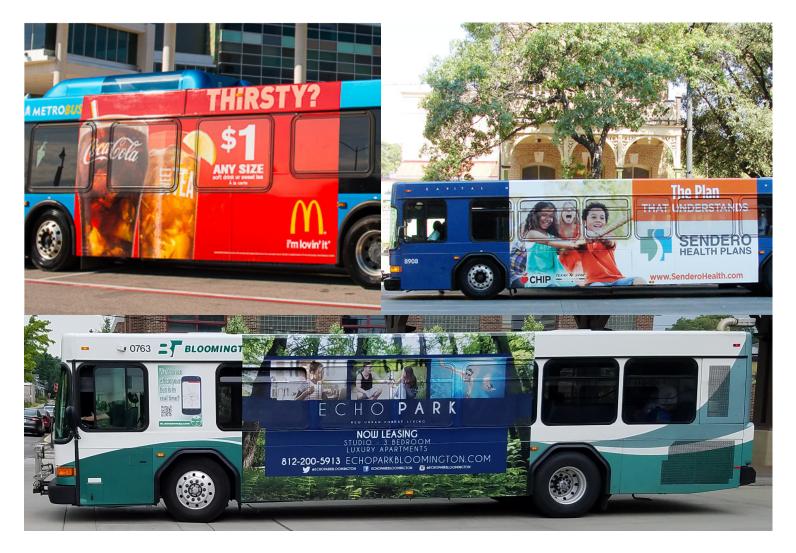

#### **ADVERTISING OPTIONS – Tails**

Tails located on the back of the bus will vary in size depending on the style of bus. Below are some examples. Average size 84" x 31"

| Number of Units | 1 Month | 3 Months | 6 Months | 12 Months |
|-----------------|---------|----------|----------|-----------|
| 1               | \$ 250  | \$750    | \$1,500  | \$3,000   |
| 2               | \$ 500  | \$1,500  | \$3,000  | \$6,000   |
| 3               | \$ 700  | \$2,100  | \$4,200  | \$8,400   |

#### **ADVERTISING OPTIONS – King Kongs**

Large, half wraps on the drivers side or passenger side (depending on the layout of the transit bus) used for dominating the market but less cost in production than a full bus wrap.

#### **ADVERTISING OPTIONS – Full Bus Wraps**

Full Bus Wraps – Large, easy to read ads covering the entire bus provide a great way to dominate the market where billboards are not allowed.

\$750 Per Month / Per Full Bus Wrap