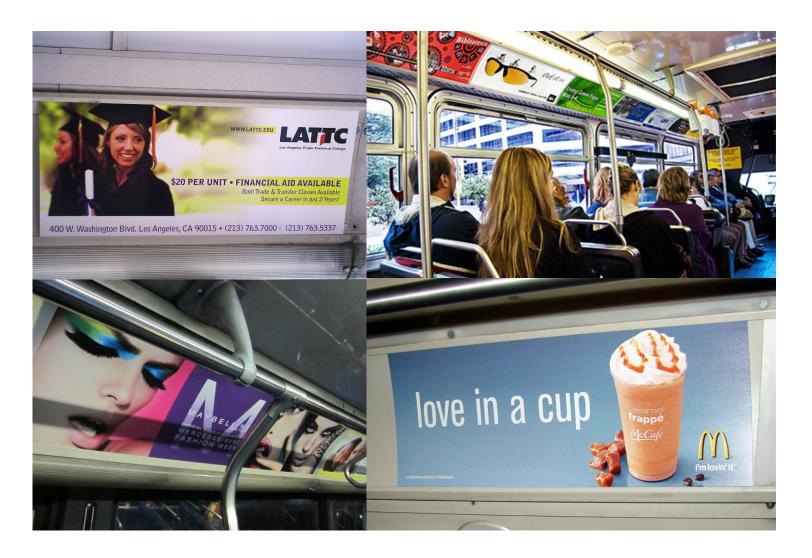

#### **ADVERTISING OPTIONS – Interior Cards**

Located on the inside of each bus. Typically placed above the riders heads, and/or at the entrance/exit of the doors. A cost effective option for reaching a captive audience that rides the bus for an average time of 10-25 minute one way!

\$25 Per Month / Per Bus, Minimum Buy of 4

Production Fee of \$10 Each