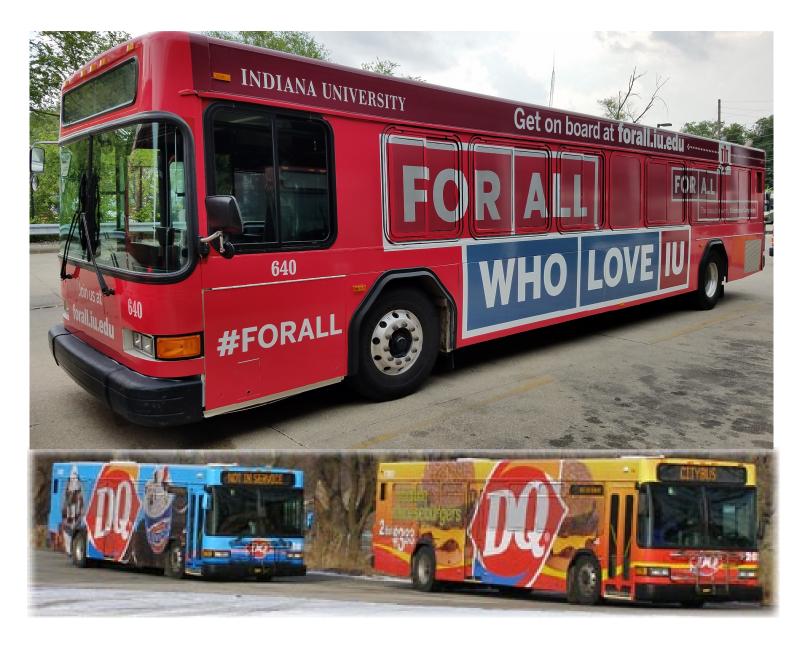

#### **ADVERTISING OPTIONS – Tails**

Tails located on the back of the bus will vary in size depending on the style of bus. Below are some examples. Average size 84" x 31"

| Number of Units | 1 Month | 3 Months | 6 Months | 12 Months |
|-----------------|---------|----------|----------|-----------|
| 1               | \$ 250  | \$750    | \$1,500  | \$3,000   |
| 2               | \$ 500  | \$1,500  | \$3,000  | \$6,000   |
| 3               | \$ 700  | \$2,100  | \$4,200  | \$8,400   |

#### **ADVERTISING OPTIONS – King Kongs**

Large, half wraps on the drivers side or passenger side (depending on the layout of the transit bus) used for dominating the market but less cost in production than a full bus wrap.

#### **ADVERTISING OPTIONS – Full Bus Wraps**

Full Bus Wraps – Large, easy to read ads covering the entire bus provide a great way to dominate the market where billboards are not allowed.

\$750 Per Month / Per Full Bus Wrap