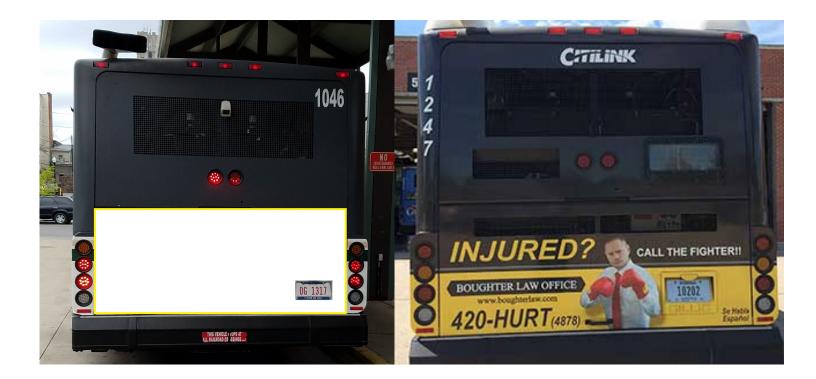

#### **ADVERTISING OPTIONS – Tails**

Tails located on the back of the bus will vary in size depending on the style of bus. Below are some examples. Average size 84" x 31"

| Number of Units | 1 Month | 3 Months | 6 Months | 12 Months |
|-----------------|---------|----------|----------|-----------|
| 1               | \$ 250  | \$750    | \$1,500  | \$3,000   |
| 2               | \$ 500  | \$1,500  | \$3,000  | \$6,000   |
| 3               | \$ 700  | \$2,100  | \$4,200  | \$8,400   |

Production Fee of \$150 Per Tail