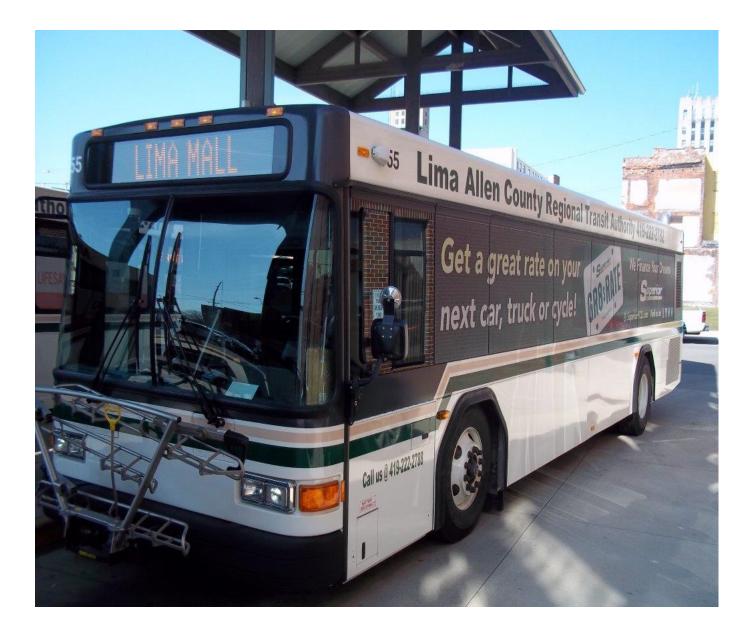

#### **ADVERTISING OPTIONS – King Kongs**

Large, half wraps on the drivers side or passenger side (depending on the layout of the transit bus) used for dominating the market but less cost in production than a full bus wrap.

\$475 Per Month / Per King Kong

Production Fee of \$1,350