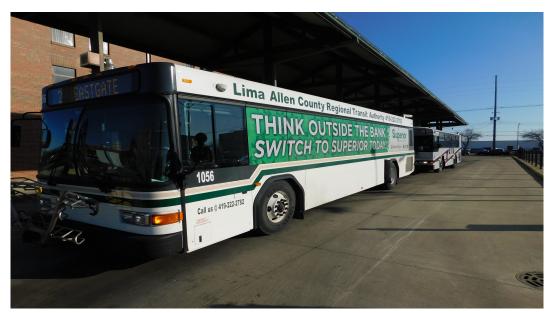

#### **ADVERTISING OPTIONS – Full Bus Wraps**

Full Bus Wraps – Large, easy to read ads covering the entire bus provide a great way to dominate the market where billboards are not allowed.

\$750 Per Month / Per Full Bus Wrap